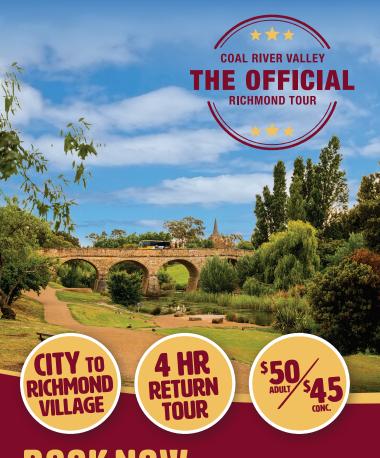

## HOBART CITY TO RICHMOND VILLAGE

Red Decker - Coal River Valley - August 2024.indd 1

## **WELCOME ONBOARD**

The Coal River Valley Explorer Bus is the official tour of Richmond Village and the Coal River Valley. Travel back in time to the village of Richmond, home to convict-built churches and Australia's oldest bridge.

### **EXPLORE RICHMOND**

This 4-hour tour takes you on a journey through Tasmania's fascinating history and scenic beauty. It includes 3 hours to explore historic Richmond Village, with exclusive attraction, shopping and dining discounts.