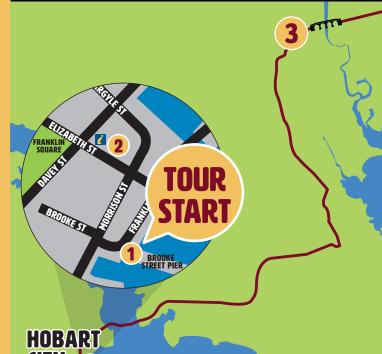

#### **TOUR ITINERARY CITY TO RICHMOND**

| Brooke Street Pier (tour start)     12 Franklin Wharf (outside Brooke St Pier), Hobart | 12.30pm |
|----------------------------------------------------------------------------------------|---------|
| 2 Tasmanian Travel Centre<br>Corner of Elizabeth & Davey Street, Hobart                | 12.35pm |
| 3 Richmond Village Richmond Bus Station (Franklin St Car Park), Richmond               | 1.00pm  |

#### DICHMOND TO CITY

| 3 Richmond Village                      | 4.00pm |
|-----------------------------------------|--------|
| 2 Tasmanian Travel Centre (tour finish) | 4.30pm |

Tours depart Sunday - Friday from Brooke Street Pier 🕦